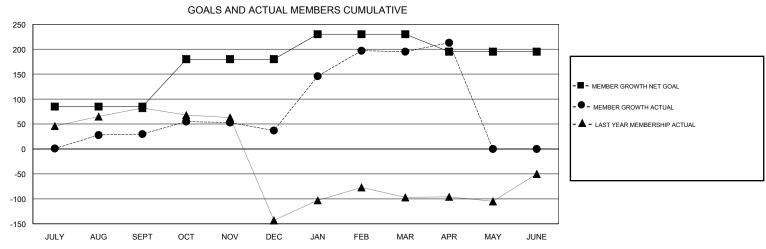

## **LOCATION INDIA**

| GMT: VASUDEV VALAWALKAR |               |           | LOCA          | LOCATION INDIA        |                           |                         | GMT CA                                       |
|-------------------------|---------------|-----------|---------------|-----------------------|---------------------------|-------------------------|----------------------------------------------|
|                         | Club          | s         |               | Members               |                           |                         |                                              |
|                         | RESULTS FOR   | 2018-2019 |               | RESULTS FOR 2018-2019 |                           |                         |                                              |
| QUARTER                 | NEW CLUB GOAL | NEW CLUBS | DROPPED CLUBS | QUARTER               | MEMBER GROWTH NET<br>GOAL | MEMBER GROWTH<br>ACTUAL | DROPPED MEMBERS ACTUAL (including transfers) |
| JULY/AUG/SEPT           | 2             | 0         | 0             | JULY/AUG/SEPT         | 85                        | 120                     | 76                                           |
| OCT/NOV/DEC             | 2             | 1         | 0             | OCT/NOV/DEC           | 95                        | 77                      | 67                                           |
| JAN/FEB/MAR             | 1             | 2         | 0             | JAN/FEB/MAR           | 50                        | 176                     | 18                                           |
| APR/MAY/JUNE            | 0             | 0         | 0             | APR/MAY/JUNE          | -35                       | 19                      | 1                                            |